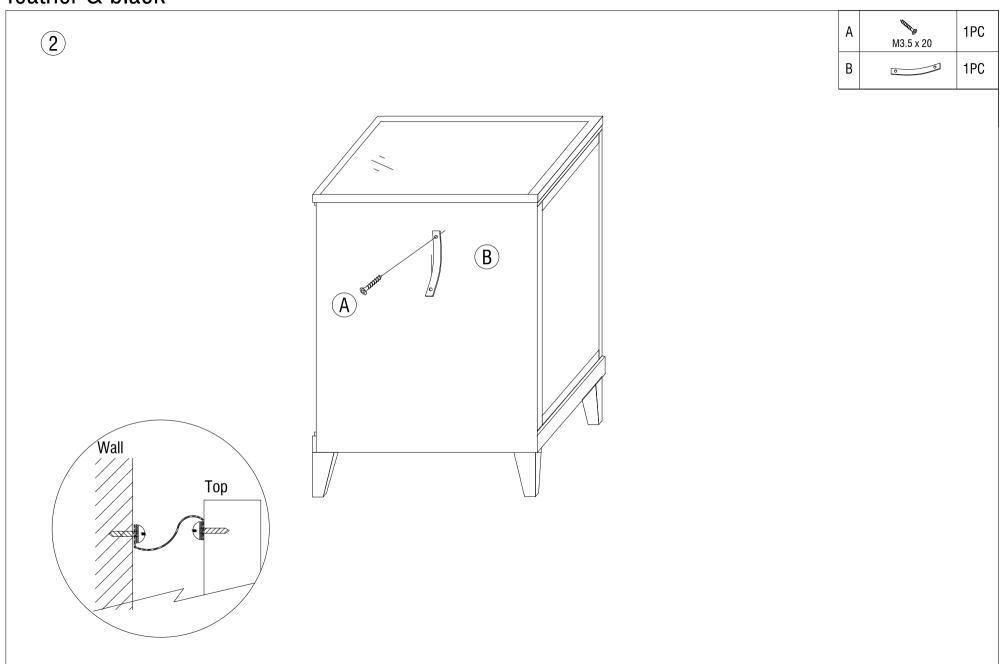

## feather & black

## Gatsby Bedside Wall Attachment Instructions

| TEALITE & DIACK |           | aun  | databy bodaldo Wall Attachment mandellona |
|-----------------|-----------|------|-------------------------------------------|
|                 | PARTS     | Q'TY |                                           |
| Α               | M3.5 x 20 | 1PC  |                                           |
| В               | 0 0       | 1PC  |                                           |
|                 |           |      |                                           |